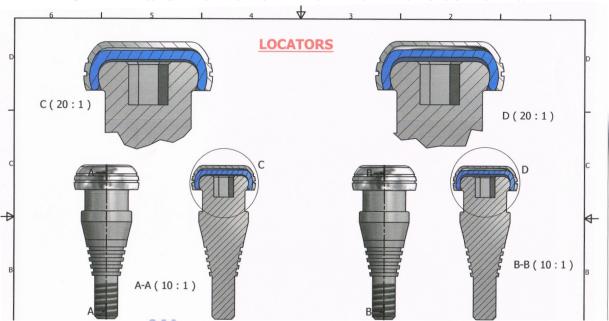

## **XCEM solo denture locators**

Xcem SOLO denture locator system offers Secure low profile, resilient and pivotal: implant attachment Bar attachment Tooth root attachment.

## Features:

Good retention yet allows pivotal and rotational movement to dampen masticators chewing forces. Low vertical profile to allow insertion in high ridge denture.

Self aligning and durable in use.

Delivers secure and comfortable retentive dentures.

## Locator:

Gh 1 x11 Gh 2 xl2

Gh 3 xl3

Xcem locator tool: XL01